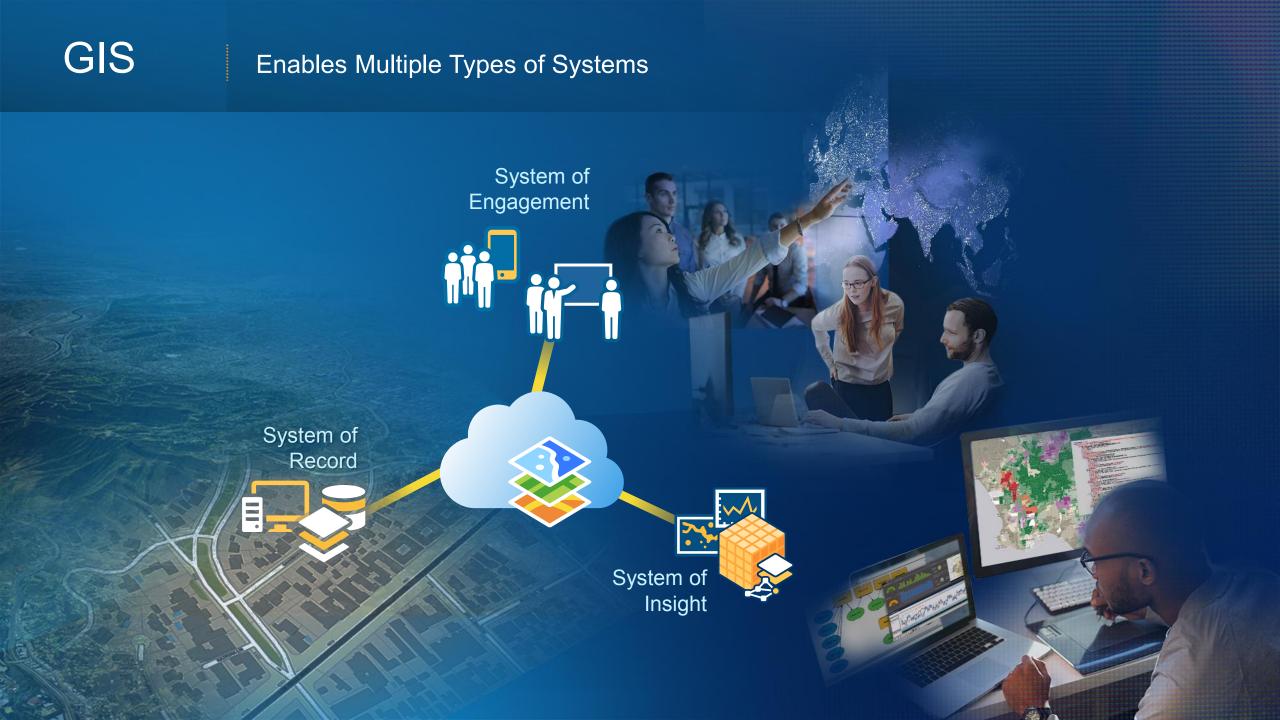

# System of Record

Organizes and Manages the Legal Record of Ownership, Value and Location

# System of Insight

**Tax Assessment** 

Nebraska

Understand the factors impacting property value and use

# System of Engagement