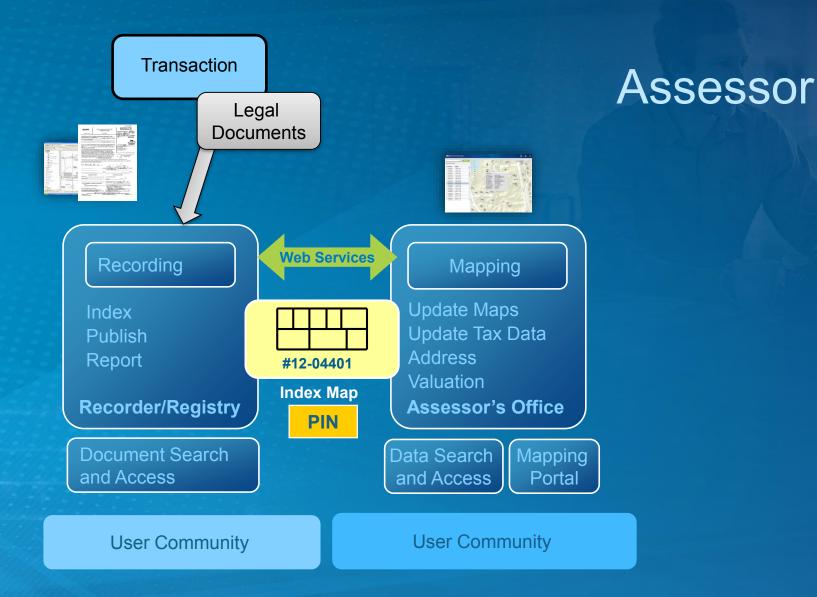

# GIS & CAMA Integration

Services

CAMA/Assessment / Tax

**GIS Portal/Cloud** 

Systems

Spatial Features in RDBMS
Geo-enriched Assessment / Tax Data

Python Scripts

Tax Parcel

Geometry

Update Feature Service

**New Parcel Descriptions** 

**Parcel Editing Solution** 