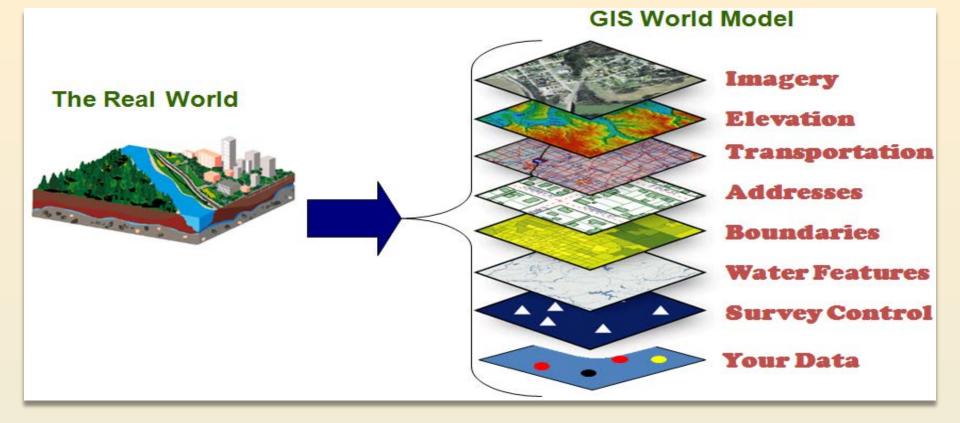

# **Geographical Information System**

A geographic information system (GIS) lets us visualize, question, analyze, and interpret data to understand relationships, patterns, and trends.

# How dose GIS work today?

Software

Hardware

Paper Maps

**Tablets** 

**Smartphones** 

**GPS Units** 

Aircraft & Drones

# Building a Map

Base Map

Foundation – from GIS Office

Addresses

Road Centerlines & Address Points – from Local 911 Office

**Parcels** 

Cama Data – from the Assessors Office