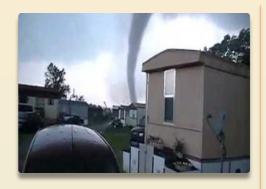

# Mobile Homes vs. Tornado

GIS data used to identify mobile homes within Sevier County for a Tornado
Severe Weather Plan.

Smoky Mountain Salamanders

GIS data used to identify land outside of GSMNP boundaries where salamanders might inhabit.