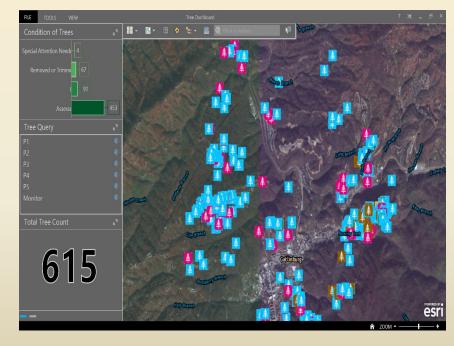

le homes within Sevier County for a Tornado
Severe Weather Plan.



Smoky Mountain Salamanders

GIS data used to identify land outside of GSMNP boundaries where salamanders might inhabit.

31 Species 24 Lungless



#### **Tourist & Traffic**

**Cell Phone Boost** 

# **Emergency Services Projects**

## Wildfires

**Drug Buys** 

2013 30+ Cabins Over 145 Acres Regular Arrest Undercover







#### 14

# MONDAY NOVEMBER 28, 2016









## GIS Plan of Action



Search & Rescue



Public Information



Quality GIS Team







# **GIS Consumption**







#### Paper Maps

Parcel Topographical Grid System

## Web Maps

Departmental Division
Dashboards
Public Information

### Mobile Apps

ESRI Collector ESRI Explorer







# Maps & Apps on the Road to Recovery

## **DEMO Permits**

# Trees











# **Making a Difference**









# **Sevier County GIS**

## Stacey Whaley - Director

Phone: 865-429-3050

Email: swhaley@seviercountytn.gov

Website: seviercountytn.org