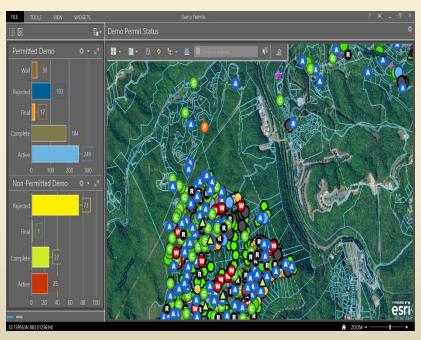

bile homes within Sevier County for a Tornado
Severe Weather Plan.



Smoky Mountain Salamanders

GIS data used to identify land outside of GSMNP boundaries where salamanders might inhabit.

31 Species 24 Lungless



#### **Tourist & Traffic**

**Cell Phone Boost** 

# **Emergency Services Projects**

## Wildfires

**Drug Buys** 

2013 30+ Cabins Over 145 Acres Regular Arrest Undercover







#### 14

# MONDAY NOVEMBER 28, 2016









## GIS Plan of Action



Search & Rescue



Public Information



Quality GIS Team







# **GIS Consumption**







#### Paper Maps

Parcel Topographical Grid System

## Web Maps

Departmental Division
Dashboards
Public Information

### Mobile Apps

ESRI Collector ESRI Explorer







# Maps & Apps on the Road to Recovery

## **DEMO Permits**

# Trees











# **Making a Difference**









# **Sevier County GIS**

## Stacey Whaley - Director

Phone: 865-429-3050

Email: swhaley@seviercountytn.gov

Website: seviercountytn.org