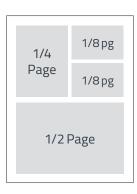

# **Ad Dimensions**

| Trim size | 8.5" x 11"                                     |  |  |
|-----------|------------------------------------------------|--|--|
| Bleeds    | Add at least .125" to all sides.               |  |  |
| Live area | Keep readable content at least .25" from trim. |  |  |

| Full Page (without bleeds) | 7.25" x 9.75"  |
|----------------------------|----------------|
| Full Page w/Bleed          | 8.75 "x 11.25" |
| Half Page                  | 7.25" x 4.75"  |
| Quarter Page               | 3.5" x 4.75"   |
| Eighth Page                | 3.5" x 2.25"   |