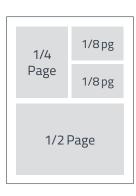

# **Ad Dimensions**

| Trim size | 8.5" x 11"                                     |
|-----------|------------------------------------------------|
| Bleeds    | Add at least .125" to all sides.               |
| Live area | Keep readable content at least .25" from trim. |

| Full Page (without bleeds) | 7.25" x 9.75"  |
|----------------------------|----------------|
| Full Page w/Bleed          | 8.75 "x 11.25" |
| Half Page                  | 7.25 " x 4.75" |
| Quarter Page               | 3.5" x 4.75"   |
| Eighth Page                | 3.5" x 2.25"   |