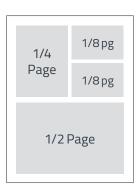

# **Ad Dimensions**

| Trim size 8.5" x 11" |                                                |  |
|----------------------|------------------------------------------------|--|
| Bleeds               | Add at least .125" to all sides.               |  |
| Live area            | Keep readable content at least .25" from trim. |  |

| Full Page (without bleeds) | 7.25" x 9.75"  |
|----------------------------|----------------|
| Full Page w/Bleed          | 8.75 "x 11.25" |
| Half Page                  | 7.25" x 4.75"  |
| Quarter Page               | 3.5" x 4.75"   |
| Eighth Page                | 3.5" x 2.25"   |