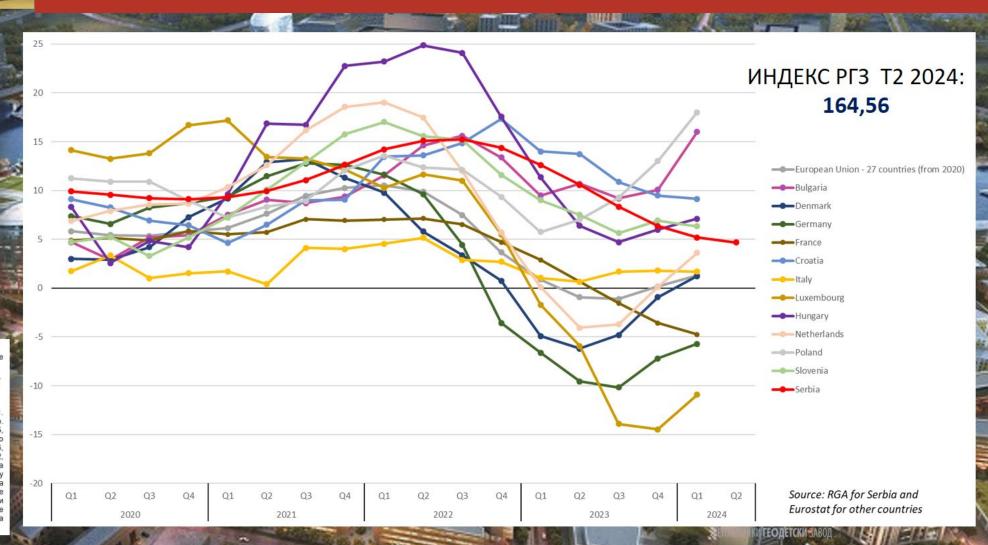

### Real Estate Market Trends in Serbia

## Residential Real Estate Price Indices In Europe, T1 2019=100 RGA Index Rate of Change of Index

(Year Over Year)