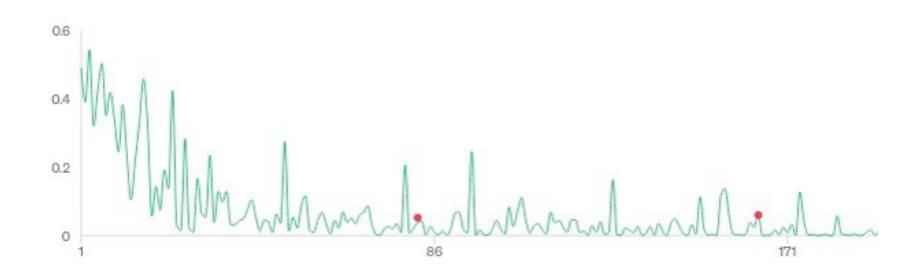

- Appendix 1 Record on separate and Common Areas of the Building
- Appendix 2 Graphic description and specification of the separate parts

- Approximately 600 cases per day
- One person can handle 30-50 regular cases per day

### STAGES OF PROCESSING

1. Converting Images to Text

2. Extracting Relevant Information from Text

3. Text Processing and Analysis