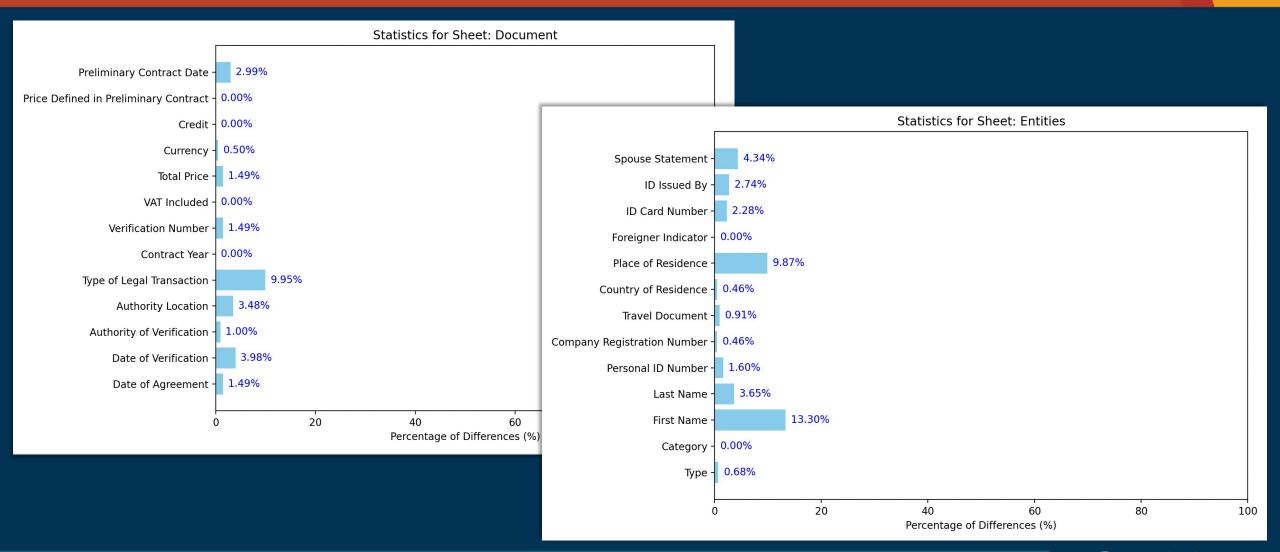

### PROCESSED DATA STRUCTURE

### 5 database tables:

- Document 13 columns (general information)
- Entities 13 columns (parties involved)
- Parcel 9 columns (land details)
- Object 15 columns (property structure)
- Separate Unit 11 columns (individual property units)

### Documents with zero errors:

- Across all tables 27%
- Document table 82%
- Entities table 57%
- Parcel table 76%
- Object table 60%
- Separate Unit table 63%