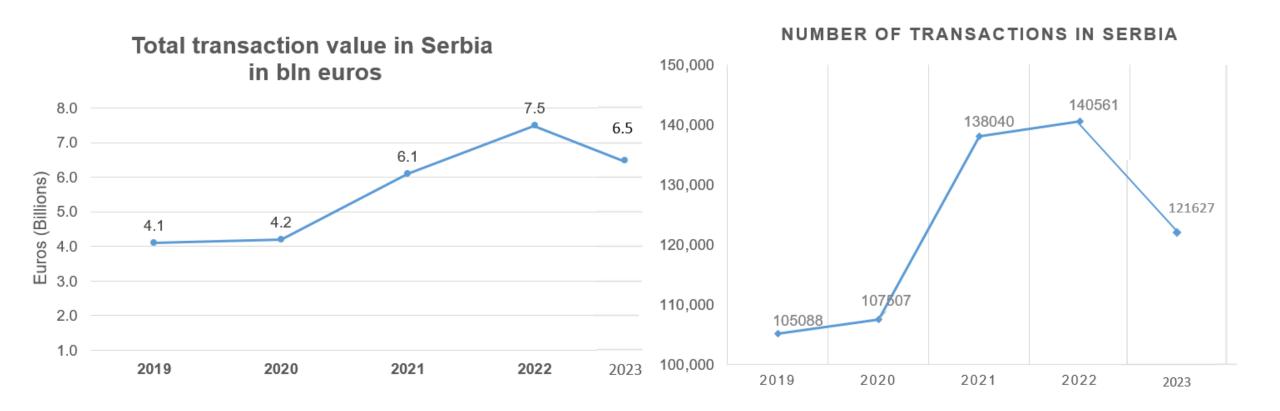

# All transactions in one place!

- √ The Real Estate Price Registry (REPR) was established in 2012
- ✓ Public access transparency was established in 2014
- ✓ The E-Desk system was active from July 2018, and by the end 2023, they recorded ~1,500,000 sales in REPR
- √ The REPR is constantly growing