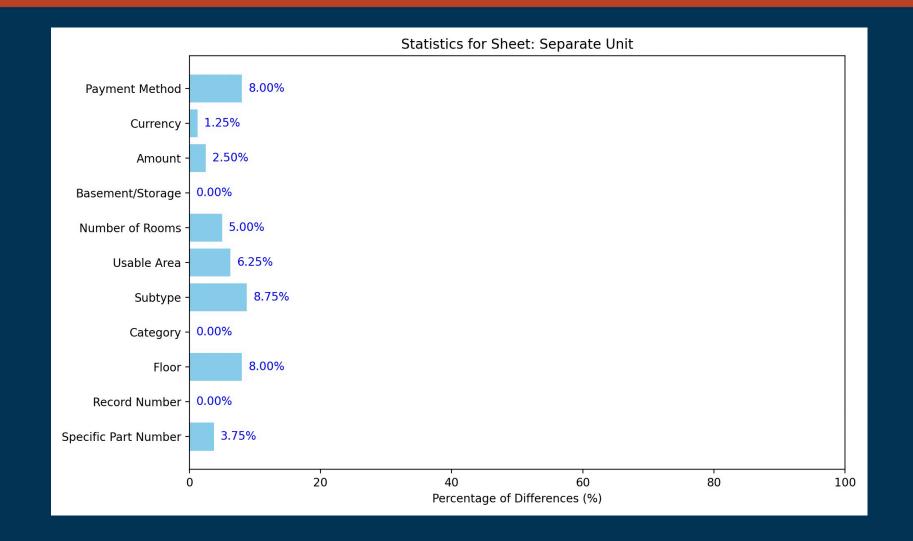

### 5 database tables:

- Document 13 columns (general information)
- Entities 13 columns (parties involved)
- Parcel 9 columns (land details)
- Object 15 columns (property structure)
- Separate Unit 11 columns (individual property units)

### Separate unit

| broj_posebnog_dela<br>text | evidencijski_broj<br>text | sprat<br>text      | vrsta<br>text    | podvrsta<br>text                            | povrsina_korisna<br>numeric | sobnost<br>text    |
|----------------------------|---------------------------|--------------------|------------------|---------------------------------------------|-----------------------------|--------------------|
| 24                         | 3/                        | [null]             | stan             | u stambenoj zgradi za kolektivno stanovanje | 52                          | nepoznata          |
| 18                         | [null]                    | Četvrti sprat      | stan             | u stambenoj zgradi za kolektivno stanovanje | 70                          | dvoiposoban stan   |
| 49                         | [null]                    | Podrum prva etaža  | garažni prostor  | garažno mesto                               | 12                          | nepoznata          |
| 2                          | 7                         | Prizemlje          | poslovni prostor | [null]                                      | 17                          | nepoznata          |
| 6                          | [null]                    | Prvi sprat         | poslovni prostor | apartman                                    | 49                          | jednoiposoban stan |
| 17                         | [null]                    | Podrum druga etaža | garažni prostor  | garažno mesto                               | 13                          | nepoznata          |
| 43                         | [null]                    | Potkrovlje         | stan             | u stambenoj zgradi za kolektivno stanovanje | 94                          | nepoznata          |
| 9                          | [null]                    | Suteren            | poslovni prostor | [null]                                      | 47                          | nepoznata          |

### Documents with zero errors:

- Across all tables 27%
- Document table 82%
- Entities table 57%
- Parcel table 76%
- Object table 60%
- Separate Unit table 63%