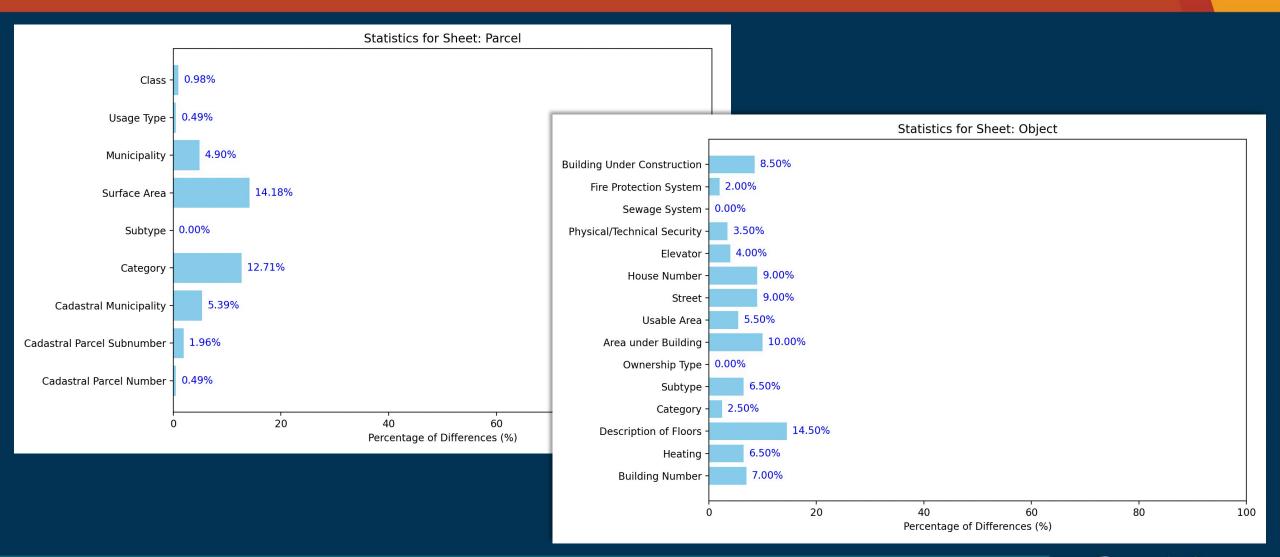

### 5 database tables:

- Document 13 columns (general information)
- Entities 13 columns (parties involved)
- Parcel 9 columns (land details)
- Object 15 columns (property structure)
- Separate Unit 11 columns (individual property units)

### Object

| broj_objekta<br>text | grejanje<br>text | opis_spratnosti<br>text | vrsta<br>text | podvrsta<br>text                | tip_svojine<br>text | povrsina_pod_objektom numeric |
|----------------------|------------------|-------------------------|---------------|---------------------------------|---------------------|-------------------------------|
| 2                    | [null]           | [null]                  | stambeni      | stambena zgrada sa više stanova | vlasništvo          | [null]                        |
| [null]               | centralno        | ZPo+Su+P+9              | stambeni      | stambena zgrada sa više stanova | vlasništvo          | [null]                        |
| [null]               | [null] Po+2+Pk   |                         | stambeni      | stambena zgrada sa više stanova | vlasništvo          | [null]                        |
| 4                    | [null]           | [null]                  | stambeni      | stambena zgrada sa više stanova | vlasništvo          | 159                           |
| 1                    | [null]           | Po+Pr+Pk                | stambeni      | kuća                            | vlasništvo          | 119                           |
| 1                    | [null]           | Su+P                    | stambeni      | vikendica                       | vlasništvo          | 119                           |

### Documents with zero errors:

- Across all tables 27%
- Document table 82%
- Entities table 57%
- Parcel table 76%
- Object table 60%
- Separate Unit table 63%